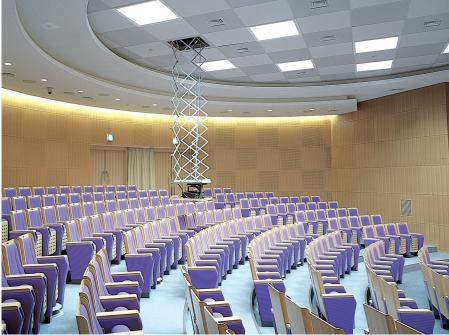

# LIFTS AND MOUNTS Scissor Lift SLX

CEILING MOUNTED/INSTALLED, LOWERED WHEN IN USE

Show Position

The Scissor Lift SLX features three sets of scissors that provide lateral and front-to-back projector stability with a 350-pound lifting capacity that makes it an ideal option for heavier projector applications. The SLX offers longer extension positions for show and service to provide ease of access for projector maintenance. Available with models that vary in maximum lifting capacity and extension to service positions.

Optional accessories such as environmental airspace housing isolates and secures your lift and projector from the space above ceilings.