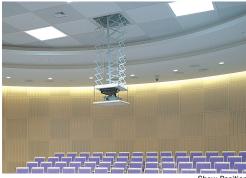

# LIFTS AND MOUNTS Scissor Lift SLX

CEILING MOUNTED/INSTALLED, LOWERED WHEN IN USE

Show Position

The Scissor Lift SLX features three sets of scissors that provide lateral and front-to-back projector stability with a 350-pound lifting capacity that makes it an ideal option for heavier projector applications. The SLX offers longer extension positions for show and service to provide ease of access for projector maintenance. Available with models that vary in maximum lifting capacity and extension to service positions.

Optional accessories such as environmental airspace housing isolates and secures your lift and projector from the space above ceilings.