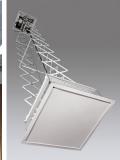

# LIFTS AND MOUNTS Scissor Lift SLX

CEILING MOUNTED/INSTALLED, LOWERED WHEN IN USE

Show Position

The Scissor Lift SLX features three sets of scissors that provide lateral and front-to-back projector stability with a 350-pound lifting capacity that makes it an ideal option for heavier projector applications. The SLX offers longer extension positions for show and service to provide ease of access for projector maintenance. Available with models that vary in maximum lifting capacity and extension to service positions.

#### SIZES

- Maximum lifting capacity up to 350 lb (158 kg).
- Maximum extensions Six models available:

10' (305 cm) extension capacity,

14' (427 cm) extension capacity,

17' (518 cm) extension capacity,

21' (640 cm) extension capacity,

24' (732 cm) extension capacity,

28' (853 cm) extension capacity.

- Scissor Lift SLX dimensions (WxD) 39-½" x 39-½" (100 cm x 100cm) Maximum projector size (WxD) 35" x 35" (89 cm x 89)
- Scissor Lift SLX with large closure dimensions (WxD) 40-\%6" x 46-\%6" (103 cm x 118 cm) Maximum projector size (WxD) 35" x 41" (89 cm x 104 cm)